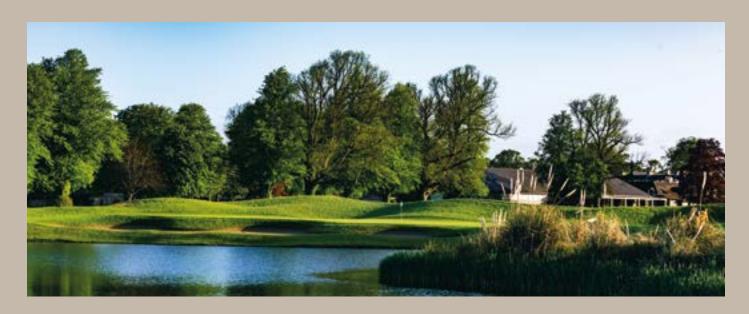

## JACK NICKLAUS SIGNATURE GOLF COURSE

Our Jack Nicklaus Signature Designed championship golf course is set across 500 acres of rolling Irish countryside. The Parkland course has hosted a series of prestigious international golf events, including the 2022 Horizon Irish Open.

Toptracer is a new feature in our driving range which allows everyone to get involved whatever their skill level. TopTracer is an industry-leading technology that allows you to see the flight path of your golf ball and gives you valuable shot data to refine your swing. Take on your friends in a long drive competition or virtually tee it up at some of the world's greatest courses.

A round of golf is a special way for your guests to relax and mingle before or after the big day.